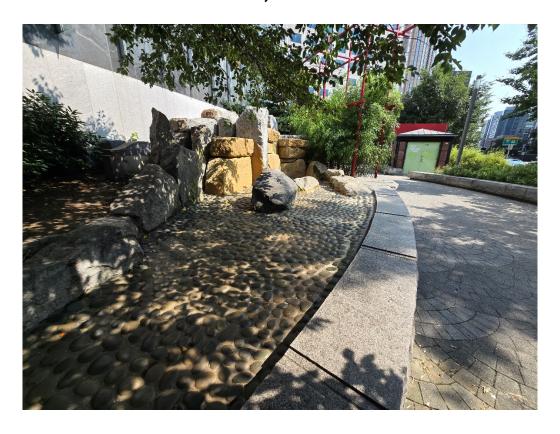

## Chinatown Fountain Streambed Repair Project 34W Lincoln Street

**Boston, MA 02111** 

## **ADDENDUM 01**

• Keynote #7 on Sheet A1.0 should read as the following: "NEW PMMA WATERPROOFING SYSTEM TO BE INSTALLED ON EXISTING CONCRETE RIVERBED STRUCTURE, CONCRETE CORE STRUCTURE AT WATERFALL, AND EXISTING WATERFALL WELLS. HORIZONTAL SURFACES TO RECIEVE TYPICAL PMMA SYSTEM; VERTICAL SURFACES TO RECIEVE PPMA FLASHING SYSTEM. NEW REGLETS TO BECUT INTO EXISTING CONCRETE AND GRANITE CURBS FOR TERMINATION OF NEW WATERPROOFING. COORDINATE WITH ARCHITECT PRIOR TO PERFORMING WORK ON REGLETS. NEW WATERPROOFING SYSTEM TO TERMINATE APPROXIMATELY 1/4" BELOW NEW MORTAR/RIVER STONE SETTING BED. WATERSTOPS TO BE INSTALLED WHERE INDICATED. REMOVE EXISTING GROUT AT JOINTS BETWEEN EXISTING GRANITE CURBS. INSTALL NEW GROUT TO FULL DEPTH AT JOINTS BETWEEN EXISTING GRANITE CURBS.